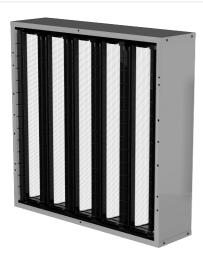

## **DURAFIL COMPAC BOX**

## **ADVANTAGES**

- Integrated plenum for reduced resistance with face mounted prefilter.
- Overall footprint reduction of 50% when compared to traditional 12-inch filters.
- V-bank design for units with limited space.
- Designed to ease installation in confined areas.

| Application          | Suitable where no downstream space exist and where best-in-class Durafil ES3 is desired.                                                                         |
|----------------------|------------------------------------------------------------------------------------------------------------------------------------------------------------------|
| Installation Options | Installed with 6" style spring fasteners into existing HVAC filter frames.<br>Clips required to hold 2-inch prefilter to face are C-84-2. For 4-inch, use C-84-4 |